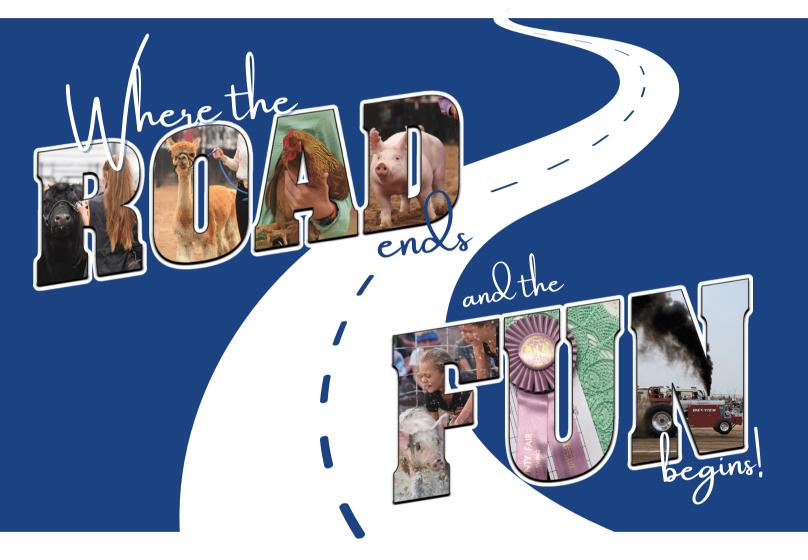

# 2022 SPONSORSHIP PACKAGE

Join us!
August 3rd - August 13th
Celebrating 115 Years!

Event Center at Archer I 3801 Archer Parkway Cheyenne, Wyoming 82009

#### HISTORY

Laramie County Fair is Wyoming's *Oldest & Largest Fair*, celebrating 115 years in 2022. The Laramie County Fair has been providing a place for our community to showcase their hard work, talents, and potentials. The Fair includes a multitude of livestock shows, static exhibits, and entertainment shows as well as food and drink for all ages. Fair is located at the new Event Center at Archer in Cheyenne, WY.