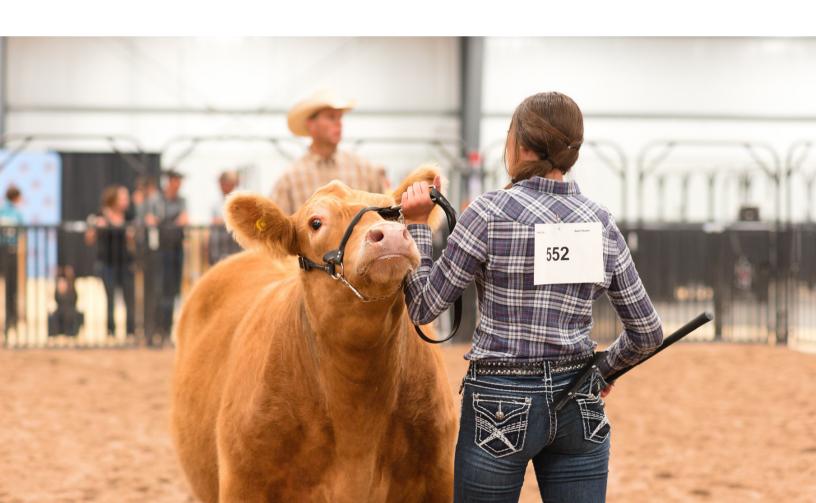

#### HISTORY

Laramie County Fair is Wyoming's *Oldest & Largest Fair*, celebrating 115 years in 2022. The Laramie County Fair has been providing a place for our community to showcase their hard work, talents, and potentials. The Fair includes a multitude of livestock shows, static exhibits, and entertainment shows as well as food and drink for all ages. Fair is located at the new Event Center at Archer in Cheyenne, WY.

### **OUR FOCUS**

The Fair is committed to the support and overall development of youth programs such as FFA and 4-H. Our participants in Fair prepare all year long for this event and we are honored to provide a place for all ages to compete. We strive to provide a prominent family event that is engaging and our allegiance is to provide the very best Fair and to give back to our unique community year after year.