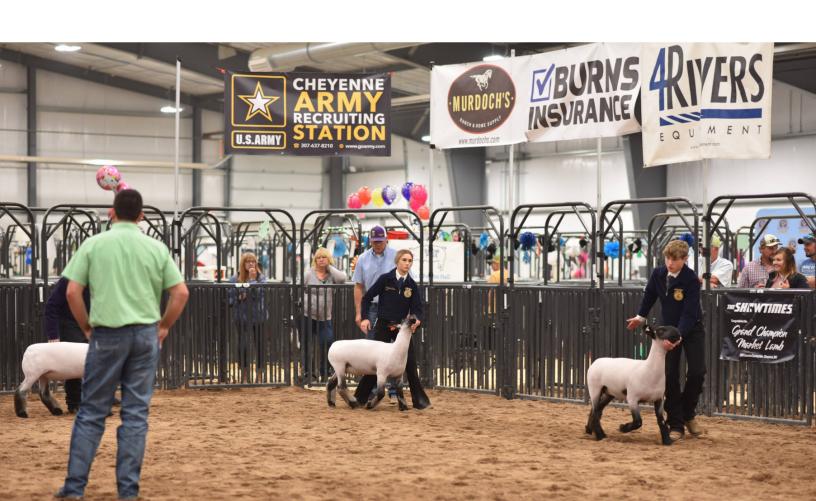

#### HISTORY

Laramie County Fair is Wyoming's *Oldest & Largest Fair*, celebrating 115 years in 2022. The Laramie County Fair has been providing a place for our community to showcase their hard work, talents, and potentials. The Fair includes a multitude of livestock shows, static exhibits, and entertainment shows as well as food and drink for all ages. Fair is located at the new Event Center at Archer in Cheyenne, WY.

### **OUR FOCUS**

The Fair is committed to the support and overall development of youth programs such as FFA and 4-H. Our participants in Fair prepare all year long for this event and we are honored to provide a place for all ages to compete. We strive to provide a prominent family event that is engaging and our allegiance is to provide the very best Fair and to give back to our unique community year after year.