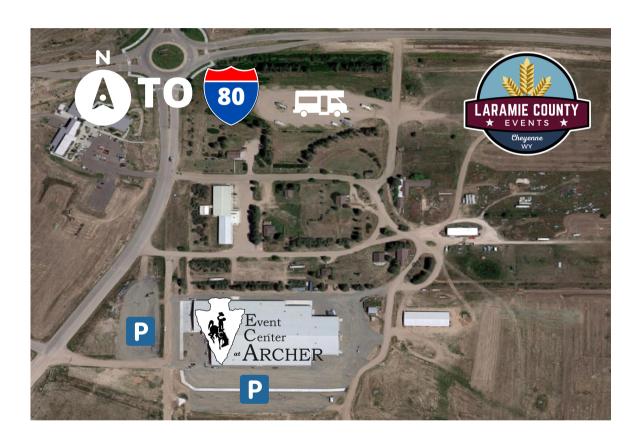

## **GROUNDS MAP**

## **CONVENIENT LOCATION**

The Event Center at Archer is conveniently located off of I-80 on Exit 370. Being less than 10 miles from the I-25 intersection as well. The facilities also include an RV park and multiple event venues.

#### **AMENITIES**

For those with bulk items or equipment. The building is equipped with 2 - 14' roll-up doors and multiple 10' roll-up doors. Parking for trailers will be available in the south lot of the Event Center.