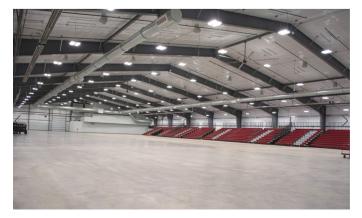

#### **EVENT CENTER AT ARCHER**

The new Event Center at Archer is Laramie County's new multi-purpose event facility. The venue features a finished concrete event floor of 49,000sqft, with an additional 15,000sqft Prefunction area perfectly suited for vendor displays or registration tables.