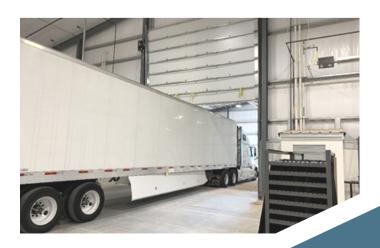

#### **AMENITIES**

For those with bulk items or equipment. The building is equipped with 2 - 14' roll-up doors and multiple 10' roll-up doors. Parking for trailers will be available in the south lot of the Event Center.

### **ADDITIONAL INFORMATION**

- Exterior garage doors used for load-in/out measure 14ft. wide by 14ft. tall.
- Booths must remain intact until the show closes
- Concessions will be available during the event
- We will have educational sessions going on during the event. If you or your business would like to get involved, please let contact us for available time slots and content.
- This event is free to the public