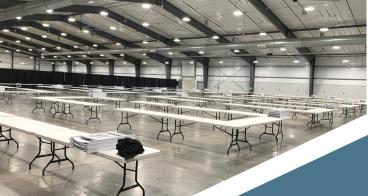

#### **EVENT CENTER AT ARCHER**

The new Event Center at Archer is Laramie County's new multi-purpose event facility. The venue features a finished concrete event floor of 49,000sqft, with an additional 15,000sqft Prefunction area perfectly suited for vendor displays or registration tables.

### **2023 EXHIBITOR BOOTH PRICING**

| Booth Pricing                                                                            | Size              | Early Bird Rate<br>(Book by 1/31/23) | Standard Rate<br>(After 1/31/23) |
|------------------------------------------------------------------------------------------|-------------------|--------------------------------------|----------------------------------|
| Standard Booth                                                                           | ·                 | •                                    |                                  |
| Single                                                                                   | 10' x 10'         | \$200.00                             | \$300.00                         |
| Double                                                                                   | 10' x 20'         | \$375.00                             | \$475.00                         |
| Triple                                                                                   | 10' x 30'         | \$550.00                             | \$650.00                         |
| Bulk Space                                                                               |                   |                                      |                                  |
| Oversize Bulk Space                                                                      | 30' x 50' minimum | \$1.25/sq. ft.                       | \$1.50/sq. ft.                   |
| ◆ Each Booth comes with pipe & drape on the back and sides, (1) 8' table, and (2) chairs |                   |                                      |                                  |