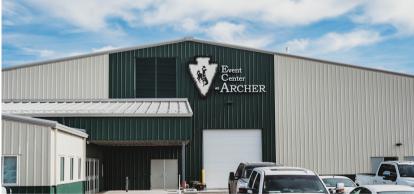

#### **EVENT CENTER AT ARCHER**

The new Event Center at Archer is Laramie County's new multi-purpose event facility. The venue features a finished concrete event floor of 49,000sqft, with an additional 15,000sqft Prefunction area perfectly suited for vendor displays or registration tables.

## **CONVENIENT LOCATION**

The Event Center at Archer is conveniently located off of I-80 on Exit 370. Being less than 10 miles from the I-25 intersection as well. The facilities also include an RV park and multiple event venues.