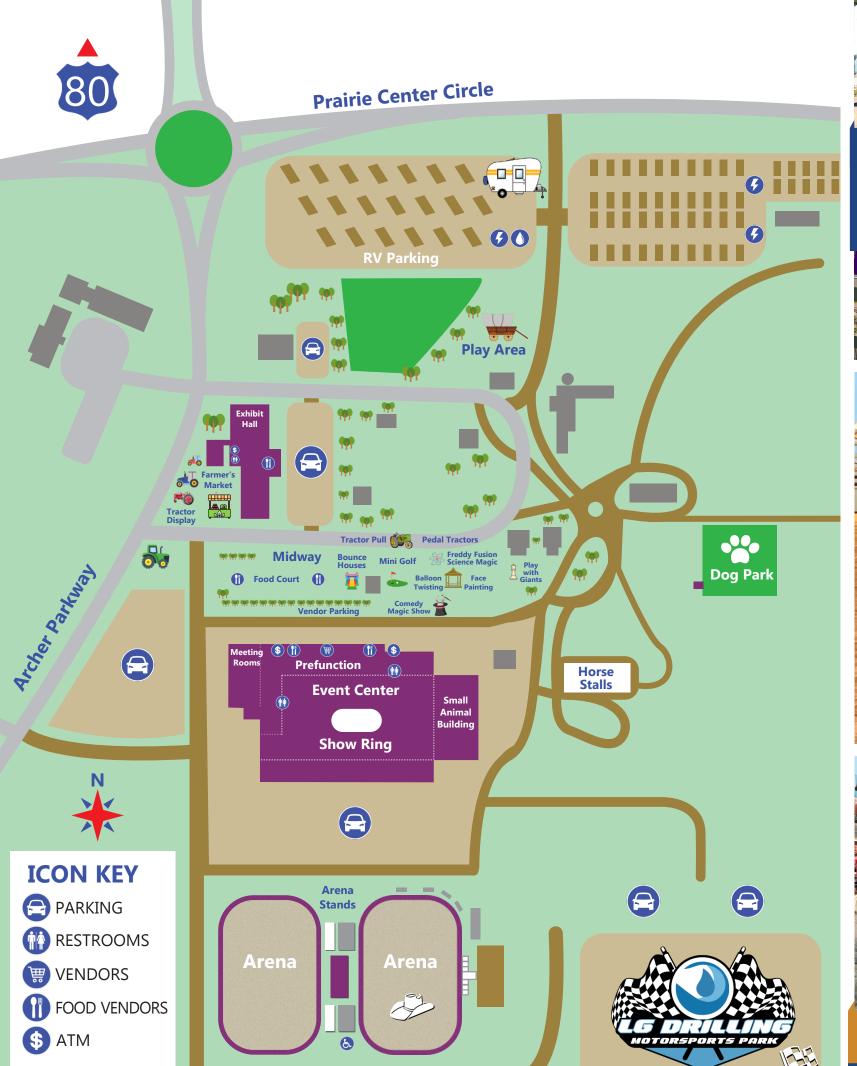

# **Archer Complex**

3801 Archer Parkway, 82009 Archer Arenas SAB Small Animal Building

PFA. Pre-Function Area . Show Ring . Exhibit Hall (M/K Building) Meeting Rooms . LG Drilling Motorsports Park . Event Center