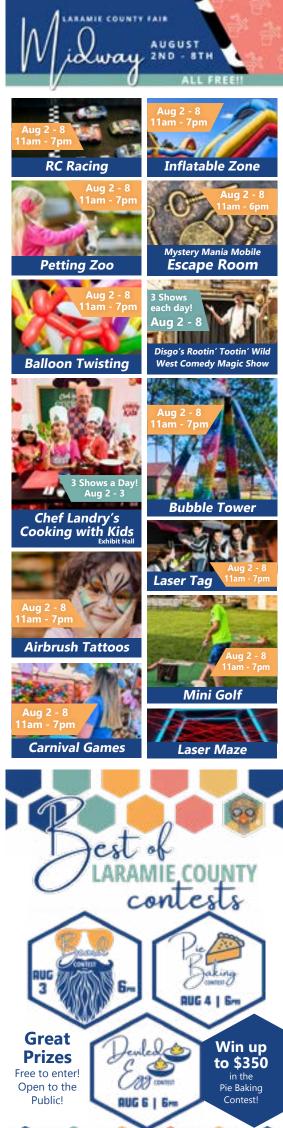

to Public (TBD) Presented by Tail Waggers & Wash 6:00 PM. ..Goat Born & Raised Youth Show (SR) 6:00 PM ..... **NEW!** Best of Laramie County Beard Contest (EH)

| MOND          | AY, AUGUST 4th              |
|---------------|-----------------------------|
| 10 AM - 5 PM  | 3D Printer demo with        |
|               | The Concept Forge from      |
|               | LCCC (EH)                   |
| 10 AM - 7 PM  | Kids Crafts (EH)            |
| 11 AM - 12 PM | Basics of 3D Printing (EH)  |
| 1 PM - 3 PM   | Guided Painting with        |
|               | Flydradon Design            |
|               | Art Studio (EH)             |
| 2:00 PM       | FFA & 4-H Market Goat       |
|               | Show (SR)                   |
| 3 PM - 4 PM   | Advanced 3D Printing (EH)   |
| 3:00 PM       | Kids Pie Eating Contest (EH |
| 6:00 PM       | Best of Laramie County      |
|               | Pie Baking Contest (EH)     |