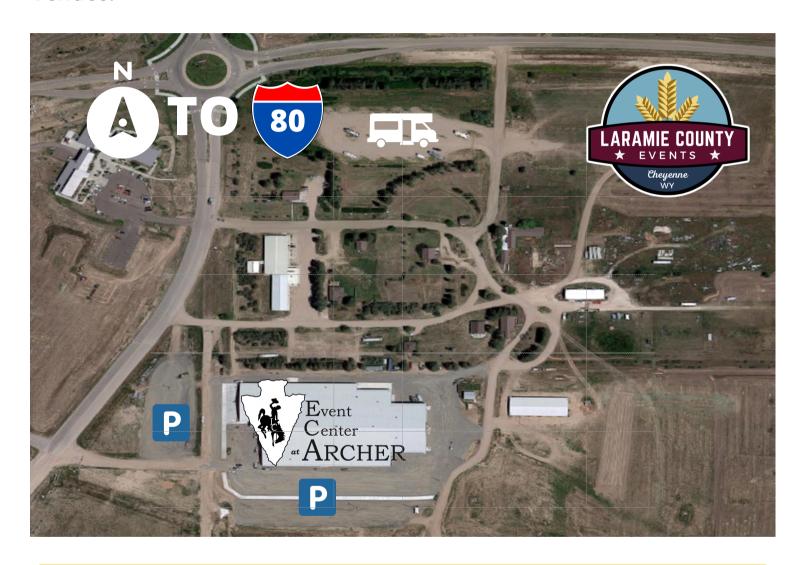

# **GROUNDS MAP**

The Event Center at Archer is conveniently located off of I-80 on Exit 370. Being less than 10 miles from the I-25 intersection as well. The facilities also include an RV park and multiple event venues.

For those with bulk items or equipment. The building is equipped with 2 - 14' roll-up doors and multiple 10' roll-up doors. Parking for trailers will be available in the south lot of the Event Center.