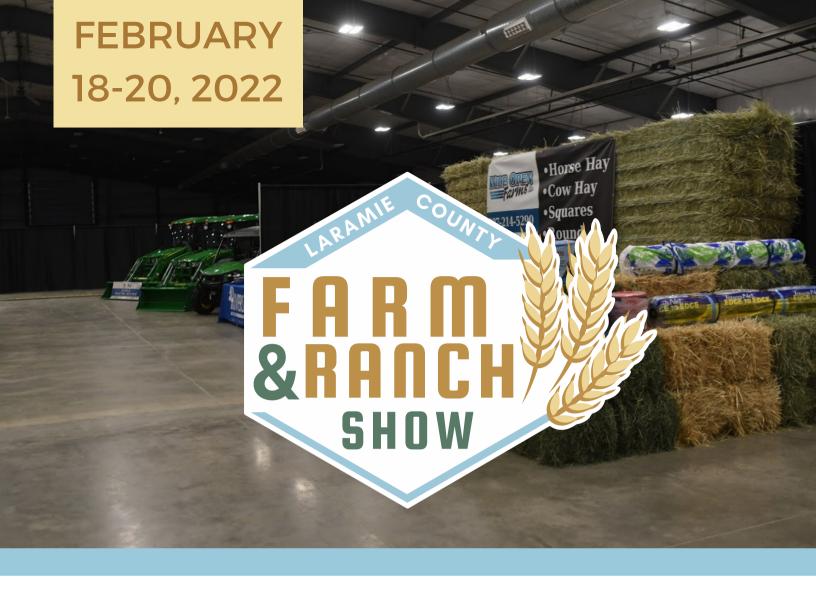

## **Show Times:**

Friday, February 18 (1pm-7pm) Saturday, February 19 (9am-4pm) Sunday, February 20 (9am-2pm)