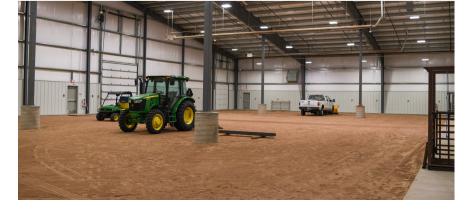

# **EVENT CENTER AT ARCHER**

The new Event Center at Archer is Laramie County's new multi-purpose event facility. The venue features a finished concrete event floor of 49,000sqft, with an additional 15,000sqft Prefunction area perfectly suited for vendor displays or registration tables.

For those with bulk items or equipment. The building is equipped with 2 - 14' roll-up doors and multiple 10' roll-up doors. Parking for trailers will be available in the south lot of the Event Center.