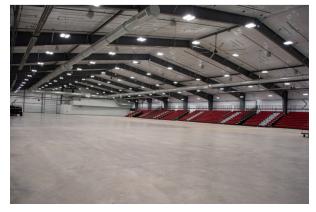

# **EVENT CENTER AT ARCHER**

The new Event Center at Archer is Laramie County's new multi-purpose event facility. The venue features a finished concrete event floor of 49,000sqft, with an additional 15,000sqft Prefunction area perfectly suited for vendor displays or registration tables.